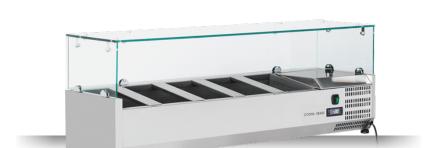

# **GENERAL FEATURES**

| Refrigerated horizontale showcase (Pans GN1/4)            | • |
|-----------------------------------------------------------|---|
| Stainless Steel exterior and interior                     | • |
| Static Cooling                                            | • |
| Automatic compressor cycle defrost                        | • |
| Single copper pipe evaporator (No welding in the foaming) | • |
| Digital Thermostat                                        | • |
| N.4 Adjustable feet                                       | • |
| Spacer set included                                       | • |
| GN1/4 Pans are not included with the unit                 | • |
| Tempered glass top                                        | • |
| Energy efficiency class: -                                | • |

#### **PRODUCT DIMENSIONS**

1300

### **TECHNICAL SPECIFICATIONS**

| Capacity                         | 38 L         |
|----------------------------------|--------------|
| Temperature                      | +2° ~ +8°C   |
| Consumption                      | 1.3 kWh/24h  |
| Rated Power                      | 160 W        |
| Noise level                      | 56 dB(A)     |
| Net Weight                       | 39 Kg        |
| Gross Weight                     | 61 Kg        |
| External Dimensions (WxDxH mm)   | 1300x335x440 |
| Internal Dimensions (WxDxH mm)   | 950x246x163  |
| Packaging dimensions (WxDxH mm)  | 1440x405x460 |
| Loading quantities 20'/40'/40'HQ | 105/225/225  |