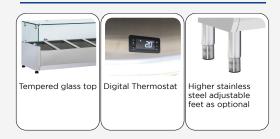

# **GENERAL FEATURES**

| Refrigerated horizontale showcase (Pans GN1/4)            | • |
|-----------------------------------------------------------|---|
| Stainless Steel exterior and interior                     | • |
| Static Cooling                                            | • |
| Automatic compressor cycle defrost                        | • |
| Single copper pipe evaporator (No welding in the foaming) | • |
| Digital Thermostat                                        | • |
| N.4 Adjustable feet                                       | • |
| Spacer set included                                       | • |
| GN1/4 Pans are not included with the unit                 | • |
| Tempered glass top                                        | • |
| Energy efficiency class: -                                | • |